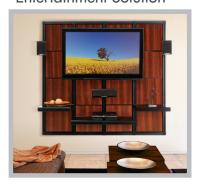

rofit and upgrade applications; translates to dollar savings
- Enhances décor by adding a true furniture quality appearance
- Green product manufactured with highly recyclable materials







## 3x3 Solutions



**FRAME:** 54" H x 58" W Aluminum black powder coat

**PANELS:** (9) 16" x 16"

Simulated wood walnut panels

Max Load: 500 lbs.



MOUNT: 30-50" Flat Panel Televisions

Max Load: 150 lbs.

Max Hole Pattern: 400mm x 924mm

#### **Entertainment Solution**



#### SHELF:



### **Desk Solution**







## **4x4 Solutions**



**FRAME:** 70.35" H x 76.35" W Aluminum black powder coat

**PANELS:** (16) 16" x 16" Simulated wood walnut panels

Max Load: 500 lbs.



MOUNT: 30-50" Flat Panel Televisions

Max Load: 150 lbs.

Max Hole Pattern: 400mm x 924mm

### **Entertainment Solution**



#### **SHELVES:**



16" D x 18.375" W Max Load: 60 lbs

#### **Desk Solution**









22" D x 36.75" W Max Load: 120 lbs



16" D x 18.375" W Max Load: 60 lbs