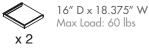

#### **SHELVES:**

16" D x 18.375" W Max Load: 60 lbs

#### **Desk Solution**

22" D x 36.75" W Max Load: 120 lbs

16" D x 18.375" W Max Load: 60 lbs