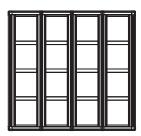

## **4x4 Solutions**

**FRAME:** 70.35" H x 76.35" W Aluminum black powder coat

**PANELS:** (16) 16" x 16" Simulated wood walnut panels

Max Load: 500 lbs.

MOUNT: 30-50" Flat Panel Televisions

Max Load: 150 lbs.

Max Hole Pattern: 400mm x 924mm