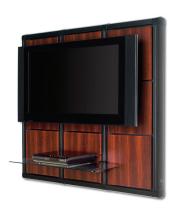

## **4x4 Solutions**

**FRAME:** 70.35" H x 76.35" W Aluminum black powder coat

**PANELS:** (16) 16" x 16" Simulated wood walnut panels

Max Load: 500 lbs.

MOUNT: 30-50" Flat Panel Televisions

Max Load: 150 lbs.

### **Entertainment Solution**

#### **SHELVES:**

16" D x 18.375" W Max Load: 60 lbs