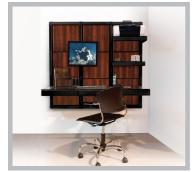

Sound absorption significantly increased to adjacent rooms
- Hides all wires connecting components neatly behind panels
- Wall Brackets support 250 lbs. each and can be centered on studs
- Distribution of power over existing outlet without requiring an electrician
- Minimize downtime in retrofit and upgrade applications; translates to dollar savings
- Enhances décor by adding a true furniture quality appearance
- Green product manufactured with highly recyclable materials







## 3x3 Solutions



**FRAME:** 54" H x 58" W Aluminum black powder coat

**PANELS:** (9) 16" x 16"

Simulated wood walnut panels

Max Load: 500 lbs.



MOUNT: 30-50" Flat Panel Televisions

Max Load: 150 lbs.

Max Hole Pattern: 400mm x 924mm

#### **Entertainment Solution**



#### SHELF:



### **Desk Solution**







## **4x4 Solutions**



**FRAME:** 70.35" H x 76.35" W Aluminum black powder coat

**PANELS:** (16) 16" x 16" Simulated wood walnut panels

Max Load: 500 lbs.



MOUNT: 30-50" Flat Panel Televisions

Max Load: 150 lbs.

Max Hole Pattern: 400mm x 924mm

### **Entertainment Solution**



#### **SHELVES:**



16" D x 18.375" W Max Load: 60 lbs

#### **Desk Solution**









22" D x 36.75" W Max Load: 120 lbs



16" D x 18.375" W Max Load: 60 lbs