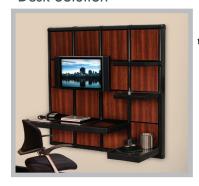

### **Desk Solution**

#### **Desk Solution**

22" D x 36.75" W Max Load: 120 lbs

16" D x 18.375" W Max Load: 60 lbs