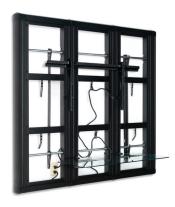

## 3x3 Solutions

**FRAME:** 54" H x 58" W Aluminum black powder coat

**PANELS:** (9) 16" x 16"

Simulated wood walnut panels

Max Load: 500 lbs.

MOUNT: 30-50" Flat Panel Televisions

Max Load: 150 lbs.

Max Hole Pattern: 400mm x 924mm