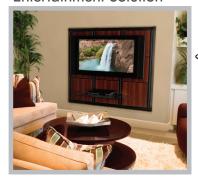

not originally built for flat panels
- Sound absorption significantly increased to adjacent rooms
- Hides all wires connecting components neatly behind panels
- Wall Brackets support 250 lbs. each and can be centered on studs
- Distribution of power over existing outlet without requiring an electrician
- Minimize downtime in retrofit and upgrade applications; translates to dollar savings
- Enhances décor by adding a true furniture quality appearance
- Green product manufactured with highly recyclable materials







## 3x3 Solutions



**FRAME:** 54" H x 58" W Aluminum black powder coat

**PANELS:** (9) 16" x 16"

Simulated wood walnut panels

Max Load: 500 lbs.



MOUNT: 30-50" Flat Panel Televisions

Max Load: 150 lbs.

Max Hole Pattern: 400mm x 924mm

#### **Entertainment Solution**



#### SHELF:



### **Desk Solution**







## **4x4 Solutions**



**FRAME:** 70.35" H x 76.35" W Aluminum black powder coat

**PANELS:** (16) 16" x 16" Simulated wood walnut panels

Max Load: 500 lbs.



MOUNT: 30-50" Flat Panel Televisions

Max Load: 150 lbs.

Max Hole Pattern: 400mm x 924mm

### **Entertainment Solution**



#### **SHELVES:**



16" D x 18.375" W Max Load: 60 lbs

#### **Desk Solution**









22" D x 36.75" W Max Load: 120 lbs



16" D x 18.375" W Max Load: 60 lbs