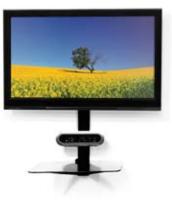

## Vantage Point's avComplete™

The sleekest, fully functioning A/V solution for guest rooms.

The avComplete<sup>™</sup> is Vantage Point's version of simplicity for the mounted Media Hub. Unpolluted by messy wires the avComplete<sup>™</sup> is a clean and clear way to mount a space saving system. This all-in-one unit includes a flat panel mount, sleek wire management channel, and component shelf. The shelf is a designed with tapered brackets creating a floating appearance and is a convenient home for all portable devices when connecting to the hub.