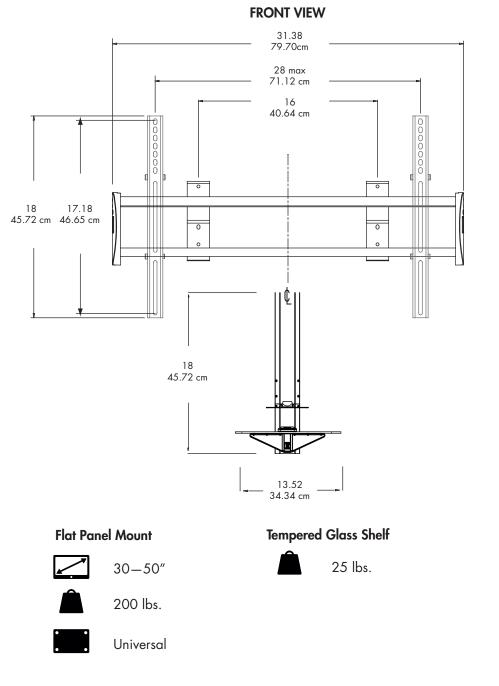

## Vantage Point's avComplete™

The sleekest, fully functioning A/V solution for guest rooms.

The avComplete<sup>™</sup> is Vantage Point's version of simplicity for the mounted Media Hub. Unpolluted by messy wires the avComplete<sup>™</sup> is a clean and clear way to mount a space saving system. This all-in-one unit includes a flat panel mount, sleek wire management channel, and component shelf. The shelf is a designed with tapered brackets creating a floating appearance and is a convenient home for all portable devices when connecting to the hub.