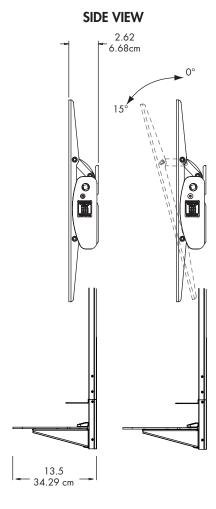

## Vantage Point's avComplete™

The sleekest, fully functioning A/V solution for guest rooms.

The avComplete<sup>™</sup> is Vantage Point's version of simplicity for the mounted Media Hub. Unpolluted by messy wires the avComplete<sup>™</sup> is a clean and clear way to mount a space saving system. This all-in-one unit includes a flat panel mount, sleek wire management channel, and component shelf. The shelf is a designed with tapered brackets creating a floating appearance and is a convenient home for all portable devices when connecting to the hub.